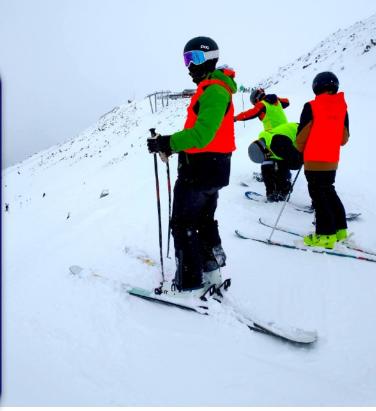

BOYS AND GIRLS, 10 TO 17 Y/O. MARCH 17 - 21, 2024.

7:30 hrs - Wake Up and get ready for the day.

8:00 hrs - Breakfast.

8:45 hrs - Head up to the mountain to ski/snowboard.

12:00 hrs - Lunch on the mtn with epic views.

12:45 hrs - More riding!

15:00 hrs - Head back down the mountain.

15:30 hrs - Ice skating, swimming, hot tub & sauna.

18:00 hrs - Dinner and village walk.

20:30 hrs - Head back to basecamp.

21:00 hrs - Snacks and get ready for bed.

The camp is divided by skill level in small counsellor groups with a supervision ratio of 1 counsellor for every 6 campers or less.

- <u>Beginner</u>: never ski before, lessons are mandatory.
- Intermediate: comfortable in blue runs.
- Advance: comfortable in black runs.