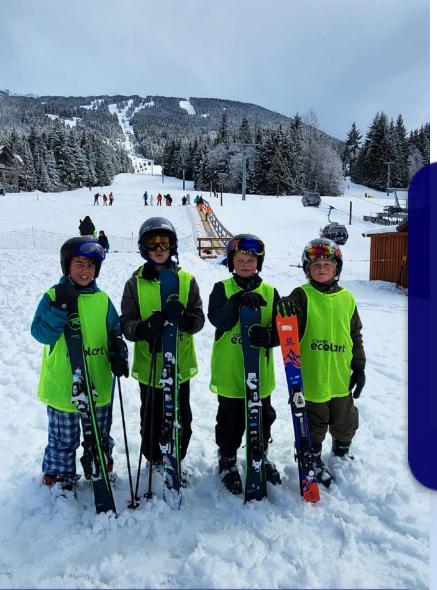

by Camp Ecolart

BeHappy Camps brings you the most amazing allinclusive ski & snowboard camp in Whistler, Canada where your children will have the best spring break of their lives and meet new cool friends from all over the world while skiing/ snowboarding the best resort in North America.

BOYS AND GIRLS, 10 TO 17 Y/O. MARCH 17 - 21, 2024.

7:30 hrs - Wake Up and get ready for the day.

8:00 hrs - Breakfast.

8:45 hrs - Head up to the mountain to ski/snowboard.

12:00 hrs - Lunch on the mtn with epic views.

The camp is divided by skill level in small counsellor groups with a supervision ratio of 1 counsellor for every 6 campers or less.

- <u>Beginner</u>: never ski before, lessons are mandatory.
- Intermediate: comfortable in blue runs.
- Advance: comfortable in black runs.