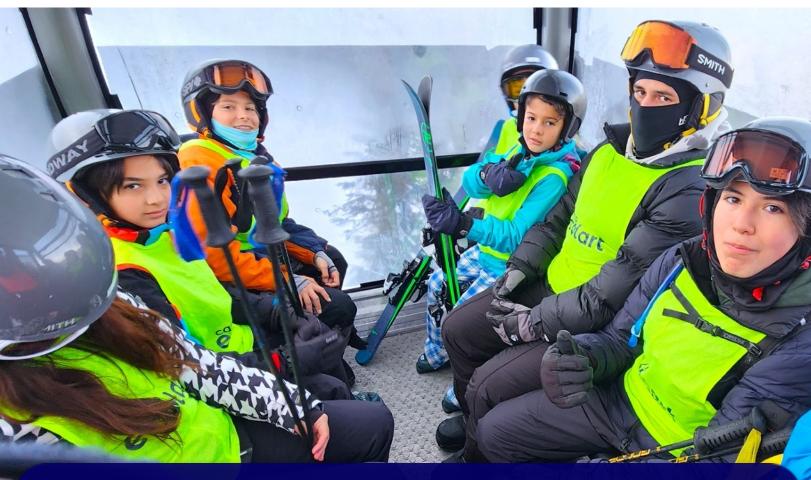

BOYS AND GIRLS, 10 TO 17 Y/O. MARCH 17 - 21, 2024.

7:30 hrs - Wake Up and get ready for the day.

8:00 hrs - Breakfast.

8:45 hrs - Head up to the mountain to ski/snowboard.

12:00 hrs - Lunch on the mtn with epic views.

12:45 hrs - More riding!

15:00 hrs - Head back down the mountain.

15:30 hrs - Ice skating, swimming, hot tub & sauna.

18:00 hrs - Dinner and village walk.

20:30 hrs - Head back to basecamp.

21:00 hrs - Snacks and get ready for bed.